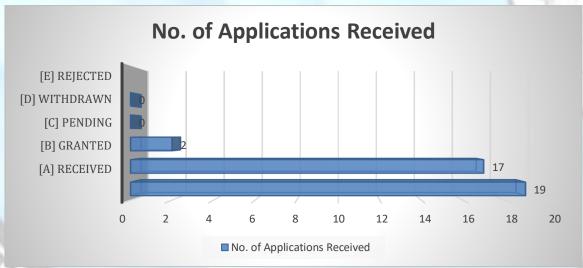

The table shows applications considered by the Board from the University of the South Pacific, University of Fiji and Overseas graduates between 1st January 2009 to 31st December 2009.

| Table Of BLE Applications : 2009                         |    |    |   |  |  |
|----------------------------------------------------------|----|----|---|--|--|
| Institution No. of Applications Granted Pending Received |    |    |   |  |  |
| USP                                                      | 33 | 33 | 0 |  |  |
| University of Fiji 0                                     |    | 0  | 0 |  |  |
| Overseas                                                 | 9  | 8  | 1 |  |  |
| Total                                                    | 42 | 41 | 1 |  |  |

Total BLE applications considered for the year 2009

The following peoples served as Board of Legal Education.

| Board of Legal Education 2009 |              |
|-------------------------------|--------------|
| Name                          | Designation  |
| Justice Devendra Pathik       | Chairperson  |
| Professor Peter Macfarlane    | Board Member |
| Professor Murray Raff         | Board Member |
| Justice Daniel Goundar        | Board Member |
| Mr Isireli Fa                 | Board Member |
| Mr Christopher T Pride        | Board Member |