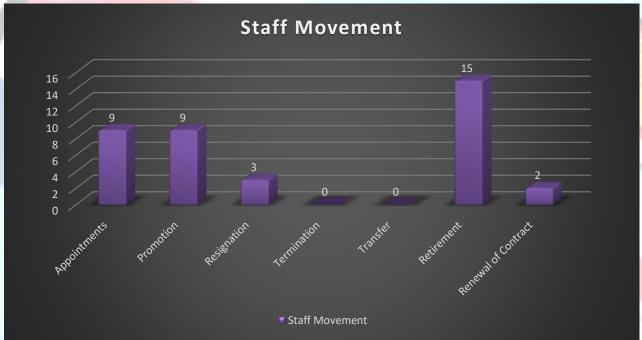

#### B. **Staffing**

Staff Establishment or the number of posts approved and allocated to the Office of the Attorney-General, Fiji Law Reform Commission and Civil Aviation Department in the year 2009 is as follows: