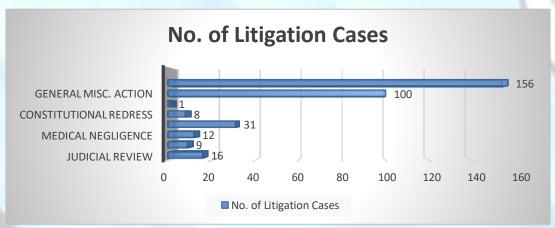

The table below shows the number of litigation cases and judicial reviews registered between 1st January 2009 to 31st December 2009:

Total No. Litigation Cases: 333 Litigation Cases for the year 2009

| Details Of Judicial Reviews : 2009 |         |  |  |
|------------------------------------|---------|--|--|
| Category No. of Judicial Reviews   |         |  |  |
| FRCS                               | 1 1//// |  |  |
| iTLC                               | 5       |  |  |
| Trade Dispute                      | 6       |  |  |
| Others                             | 4       |  |  |
| Total                              | 16      |  |  |

Details of Judicial Reviews for the year 2009