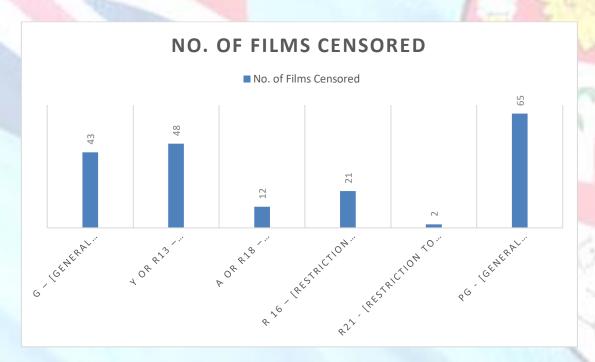

The role of a censor is to provide appropriate ratings or classifications to cinematographic films.

The figures below show the number of films examined in each class or category:

Total No. of films censored by ratings for the year 2009: 191