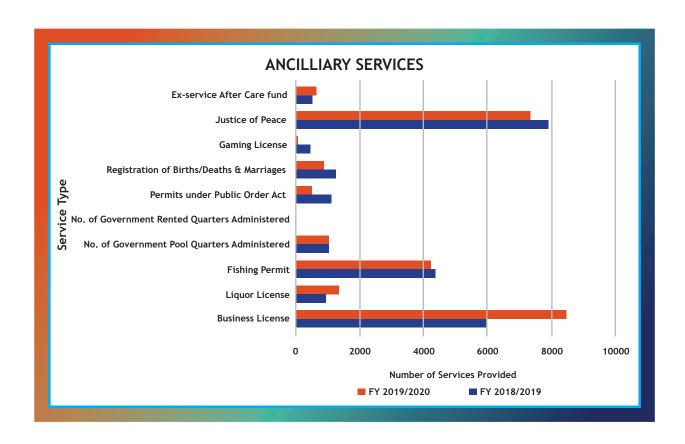

These services include registrations of births, deaths and marriages, issuance of licenses, permits, and revenue collection. In the 2018/2019 FY, a total of 23,592 ancillary services were provided. In the 2019/2020 FY, a total of 24,513 services were provided.

Table 1.0. Ancillary Services facilitated in 2018/2019

| SERVICE TYPE                                   | CCD   | CWD   | CND   | CED   | TOTAL  |
|------------------------------------------------|-------|-------|-------|-------|--------|
| Business License                               | 2,317 | 1,905 | 1,647 | 100   | 5,969  |
| Liquor License                                 | 330   | 510   | 65    | 43    | 948    |
| Fishing Permit                                 | 500   | 2,282 | 1,378 | 210   | 4,370  |
| No. of Government Pool Quarters Administered   | 232   | 313   | 331   | 170   | 1,046  |
| No. of Government Rented Quarters Administered | 3     | 6     | 6     | 0     | 15     |
| Permits under Public Order Act                 | 296   | 681   | 95    | 50    | 1,122  |
| Registration of Births/Deaths & Marriages      | 175   | 748   | 82    | 245   | 1,250  |
| Gaming License                                 | 180   | -     | 224   | 50    | 454    |
| Justice of Peace                               | 3,184 | -     | 4,290 | 420   | 7,894  |
| Ex-servicemen After Care Fund                  | 330   | 142   | 42    | 10    | 524    |
| TOTAL                                          | 7,547 | 6,587 | 8,160 | 1,298 | 23,592 |

Table 2.0 Ancillary Services facilitated in 2019/2020

| SERVICE TYPE                                   | CCD   | CWD   | CND   | CED   | TOTAL  |
|------------------------------------------------|-------|-------|-------|-------|--------|
| Business License                               | 2,035 | 1,900 | 3,600 | 920   | 8,455  |
| Liquor License                                 | 640   | 505   | 167   | 27    | 1,344  |
| Fishing Permit                                 | 1,134 | 1,025 | 1,086 | 981   | 4,226  |
| No. of Government Pool Quarters Administered   | 232   | 313   | 331   | 170   | 1,046  |
| No. of Government Rented Quarters Administered | 3     | 5     | 6     | 0     | 14     |
| Permits under Public Order Act                 | 175   | 186   | 91    | 30    | 502    |
| Registration of Births/Deaths & Marriages      | -     | 750   | 106   | 28    | 884    |
| Gaming License                                 | 11    | -     | -     | 60    | 71     |
| Justice of Peace                               | 3,025 | -     | 4290  | 10    | 7,325  |
| Ex-servicemen After Care fund                  | 320   | 98    | 203   | 25    | 646    |
| TOTAL                                          | 7,575 | 4,782 | 9,880 | 2,251 | 24,513 |