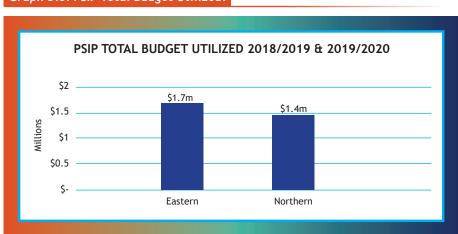

There were four projects implemented across the four divisions, for the two financial years.

- The Western and Central Divisions did not record any PSIP projects for the two financial years.
- In the Northern Division, Wainikoro Government Station was allocated a budget of \$993,730 and Kubulau Government Station was allocated a budget of \$452,662.50.
- In the Eastern Division, the construction of the Kavala District Administration, Kadavu and Vanuabalavu District Administration in the Lau group were funded with a total budget of \$1,697,000.00.

A combined budget of \$3.1m was invested by the Government to implement the four projects for the two financial years, 2018/2019 & 2019/2020.

Graph 5.0: PSIP Total Budget Utilized.