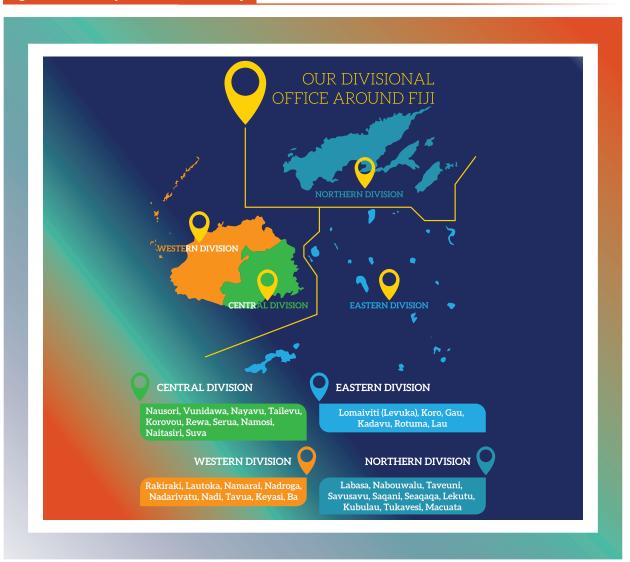

trated in Figure 2.0 below. The 4 Divisional Offices are located in their respective Divisions except for the Eastern Division Headquarters which is based in Knolly Street, Suva. The Development Services Division and Corporate Services Division (CSD) are based at the Ministry Headquarters in Suva.

#### FINANCIAL YEAR 2019/2020

The National Disaster Management Office was transferred under the Ministry of Rural & Maritime Development with effect from 17 April 2020 under Legal Notice No.37. At the end of July 2020, the Ministry of Rural & Maritime Development and Disaster Management Office had a total of seven (7) divisions and thirty six (36) district offices. The Dada district office (Namosi) was the new station commissioned in February 2020.

Figure 2.0: Ministry's Location Around Fiji



### **ROLE OF THE MINISTRY**

The Ministry of Rural and Maritime Development and National Disaster Management is mandated to manage, coordinate and implement government development efforts in rural and maritime communities and to support socio-economic development, improve living standards and quality of life, and empower rural communities to achieve sustainable development livelihoods. The Ministry's role also broadly aims to raise resilience levels for all Fijians and apply Disaster Risk Reduction measures. These directions are aligned to the National Development Plan (20 Year) and support our global commitments.

The Ministry builds strategic partnerships with key stakeholders to deliver government services through an integrated approach and collaboration in implementing rural develop