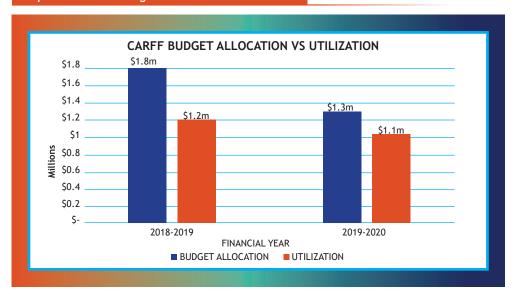

For the two financial years, budget allocations vs utilizations were as follows: -

- 2018/2019 financial years, a budget allocation of \$1.8m was provided, of which 50 projects were implemented.
- 2019/2020 financial years, a budget allocation of \$1.3m was provided of which 74 projects were implemented. (Revised Covid budget)

A combined total of \$3.1m was invested by Government to implement 124 CARFF projects in the 2018/2019 and 2019/2020 financial years.

The reduction in the CARFF budget in the 2019/2020 financial year was based on the Covid response budget.

Graph 2.0: CARFF Budget Allocation Vs Utilization