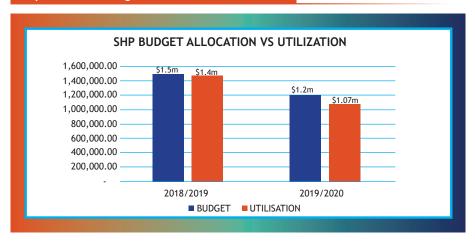

For the two financial years, budgets vs utilizations were as follows:

- 2018/2019 financial year, a budget allocation of \$1.5m was provided, of which 130 projects were implemented.
- 2019/2020 financial year, a budget allocation of \$1.2m was provided, of which 107 projects were implemented.

A combined total of \$2.7m was invested by Government to implement through the implementation of 237 SHP projects in the 2018/2019 and 2019/2020 financial years.

Graph 3.0: SHP Budget Allocation Vs Utilization.