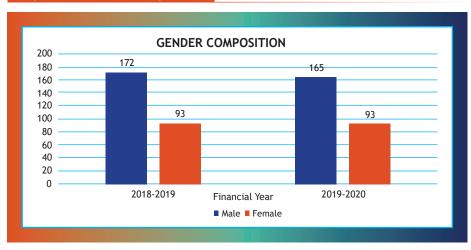

#### 3.3 GENDER COMPOSITION

The Ministry's gender composition for the two financial year remain consistent with male consist of around 65% of the total employees.

The Ministry's gender composition in 2018 - 2019 was 65% (172) male and 35% (93) female.

The Ministry's gender composition in 2019 - 2020 was 64% [165] male and 36% [93] female.

**Graph 8.0: Gender Composition** 