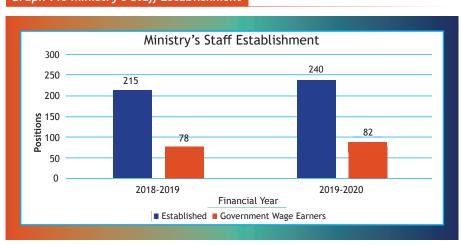

#### 3.1. STAFF ESTABLISHMENT

The Ministry's establishment for the 2018/2019 and 2019/2020 FYs were as follows:

- 2018/2019 FY 293 positions (215 Established posts and 78 Government Wage Earners);
- 2019/2020 FY 322 positions (240 Established posts and 82 Government Wage Earners).

The change in numbers were due to the transfer of the Rural Housing Assistance programme to the Ministry of Housing and Community Development and the return of the National Disaster Management Office from the Ministry of Infrastructure back to the Ministry of Rural, Maritime Development and Disaster Management.

Graph 7.0 Ministry's Staff Establishment