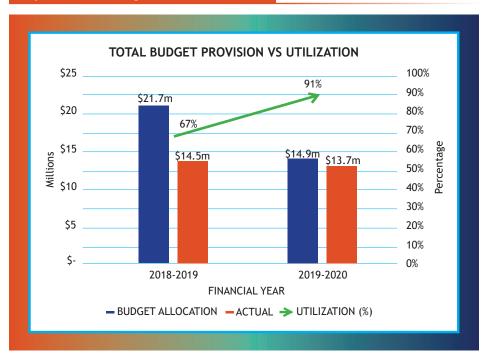

### **BUDGET AND SPENDING**

Throughout the 2018/2019 and 2019/2020 FY, the Ministry continued to deliver its development services through a coherent range of strategic programmes and projects.

- For the FY 2018/2019, \$21.7m was allocated, of which \$14.5m was spent across the 3 Strategic Priority Areas. This spending represents 67% utilisation of the Ministry's total funding allocation for that finacial year.
- For FY 2019/2020, \$14.9m was allocated (Covid response budget), of which \$13.7m was spent across the 3 Strategic Priority Areas. This spending represents 91% utilisation of the Ministry's total funding allocation for that finacial year.

Graph 1.0: Total Budget Vs Total Utilization