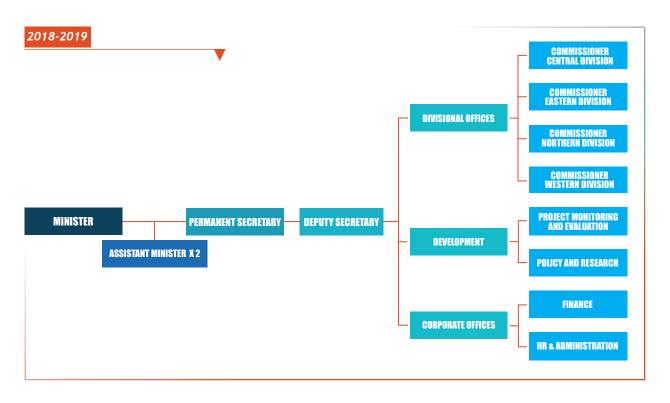

## **ORGANISATION STRUCTURE**

FIGURE 1.0: ORGANIZATION STRUCTURE FOR THE PERIOD ENDING JULY 2019 & JULY 2020

#### FINANCIAL YEAR 2018/2019

At the end of the 2018/2019 Financial Year, the Ministry had a total of six (6) Divisions and 35 District Offices. The District Officers are located around Fiji and illustrated in Figure 2.0 below. The 4 Divisional Offices are located in their respective Divisions except for the Eastern Division Headquarters which is based in Knolly Street, Suva. The Development Services Division and Corporate Services Division (CSD) are based at the Ministry Headquarters in Suva.