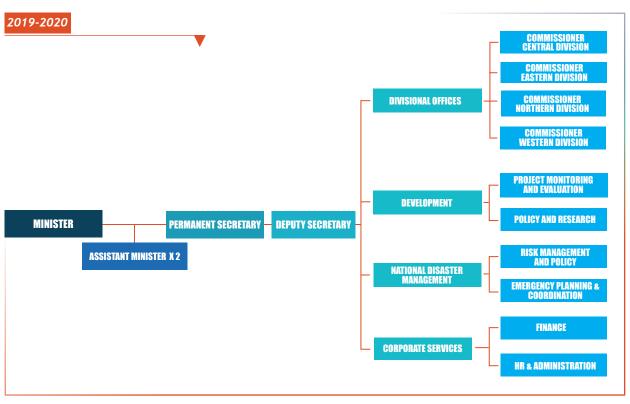

## **ORGANISATION STRUCTURE**

FIGURE 1.0: ORGANIZATION STRUCTURE FOR THE PERIOD ENDING JULY 2019 & JULY 2020

#### FINANCIAL YEAR 2019/2020

The National Disaster Management Office was transferred under the Ministry of Rural & Maritime Development with effect from 17 April 2020 under Legal Notice No.37. At the end of July 2020, the Ministry of Rural & Maritime Development and Disaster Management Office had a total of seven (7) divisions and thirty six (36) district offices. The Dada district office (Namosi) was the new station commissioned in February 2020.