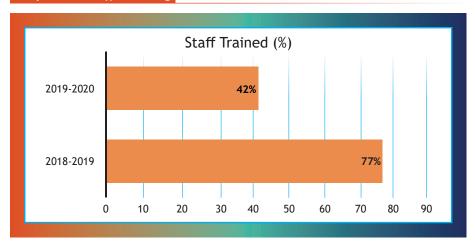

#### Graph 9.0: Staff Training

There was a decline in the number of staff trained in the 2019/2020 FY due to the onset of COVID-19 which resulted in closed borders. However, virtual trainings became the new norm and the use of these digital platforms was a new learning experience in itself.