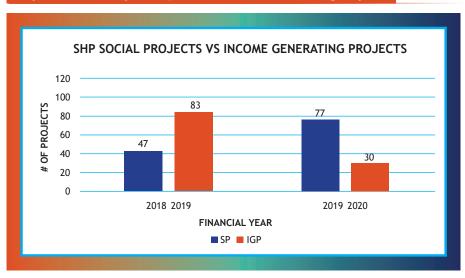

#### Social Projects.

- 47 projects were implemented in the 2018/2019 Financial Year.
- 77 projects were implemented in the 2019/2020 Financial Year.

#### **IGP**

- 83 projects were implemented in the 2018/2019 Financial Year.
- 30 projects were implemented in the 2019/2020 Financial Year.

Graph 4.0: SHP Comparison, Social Vs Income Generating Projects.