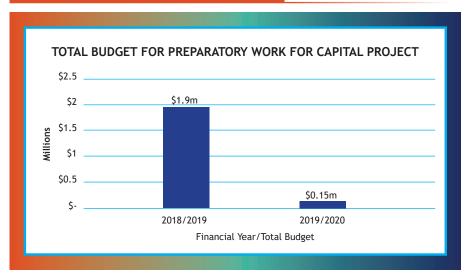

#### 1.1.4. Project Preparatory Work

The Project Preparatory Work (PPW) is a programme that facilitates preparatory works for future PSIP or Capital Construction projects (Construction of Government Stations).

- For the 2018/2019 financial year, emergency water was supplied to affected areas in Lomaiviti, Northern Lau and Kadavu. The Ministry utilized \$0.3m from the \$0.5m that was allocated in the Ministry budget.
- For the 2019/2020 financial year, emergency water was supplied to affected areas in Yasawa, Malolo and Vatulele. The Ministry utilized \$77,145.00 from the \$0.3m that was allocated in the Ministry budget.

A combined total of \$2.13m was invested by the Government to facilitate preparatory works for capital projects across the four divisions.

Graph 6.0: Total Budget for Preparatory Work