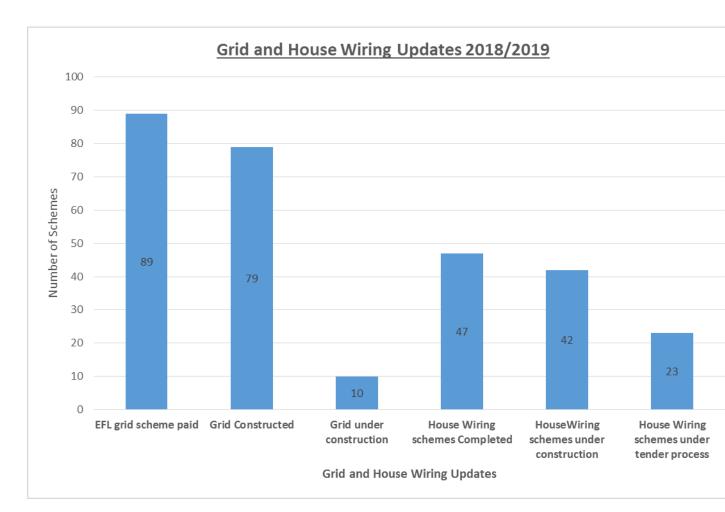

# 2.2 <u>2018/2019</u>

- Houses Connected 725 houses
- House Wiring under construction 325 houses
- House Wiring under tender process 581 houses