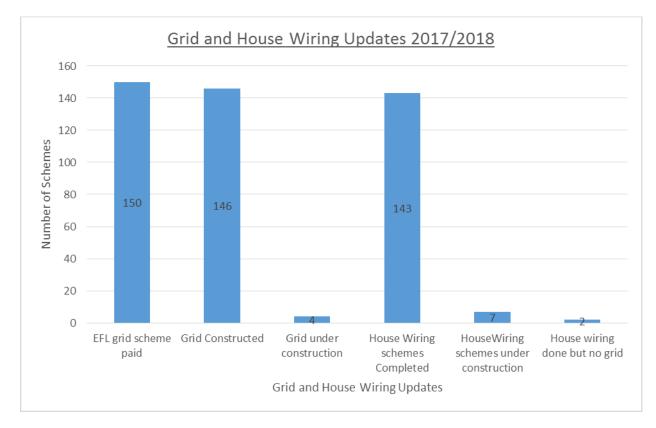

## 2.1 <u>2017/2018</u>

- Houses Connected 3,166 houses
- House Wiring under construction 230 houses