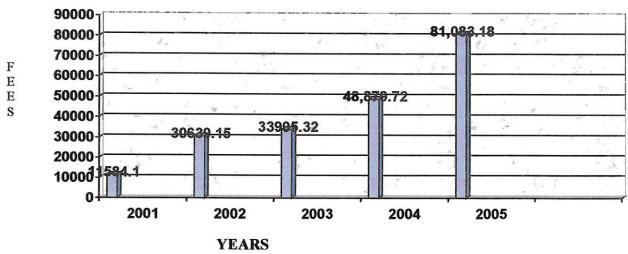

#### **BUILDING DEVELOPMENT**

Nadi Town Covering an area of 780 hectares is divided into three wards:-

- 1. Town Ward
- 2. Martintar Ward
- 3. Namaka Ward

The total number of building application received during the year was 192 total to an aggregate value of 29.17 million dollars. The total revenue received for processing these applications were \$81,083.18. A comparison of building permit fees for the last five (5) years is provided in graphical form at Chart 1. Chart 2 shows the comparative volume of building works approved in the last five years.

**CHART 1: BUILDING FEES** 