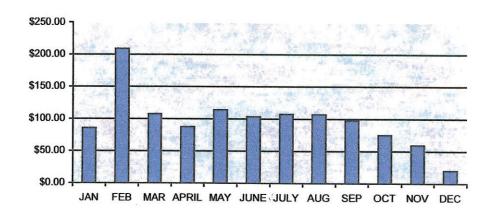

#### **BUILDING DEVELOPMENT**

Nadi Town Covering an area of 780 hectares is divided into three wards:-

- 1. Town Ward
- 2. Martintar Ward
- 3. Namaka Ward

The total number of building application received during the year was 192 total to an aggregate value of 29.17 million dollars. The total revenue received for processing these applications were \$81,083.18. A comparison of building permit fees for the last five (5) years is provided in graphical form at Chart 1. Chart 2 shows the comparative volume of building works approved in the last five years.