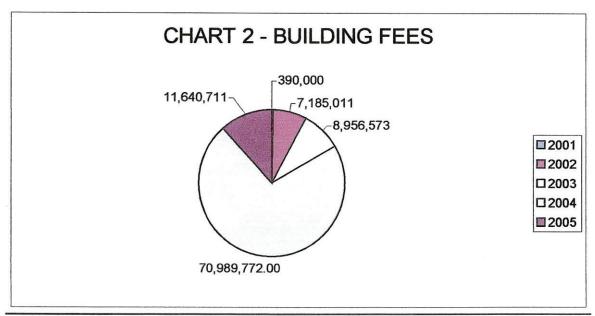

#### **BUILDING DEVELOPMENT**

Nadi Town Covering an area of 780 hectares is divided into three wards:-

- 1. Town Ward
- 2. Martintar Ward
- 3. Namaka Ward

The total number of building application received during the year was 192 total to an aggregate value of 29.17 million dollars. The total revenue received for processing these applications were \$81,083.18. A comparison of building permit fees for the last five (5) years is provided in graphical form at Chart 1. Chart 2 shows the comparative volume of building works approved in the last five years.