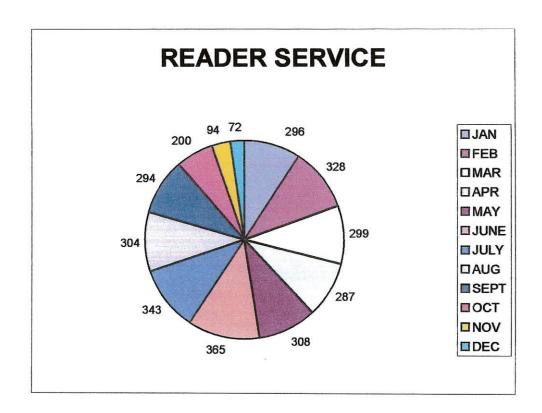

#### **BUILDING DEVELOPMENT**

Nadi Town Covering an area of 780 hectares is divided into three wards:-

- 1. Town Ward
- 2. Martintar Ward
- 3. Namaka Ward

The total number of building application received during the year was 192 total to an aggregate value of 29.17 million dollars. The total revenue received for processing these applications were \$81,083.18. A comparison of building permit fees for the last five (5) years is provided in graphical form at Chart 1. Chart 2 shows the comparative volume of building works approved in the last five years.