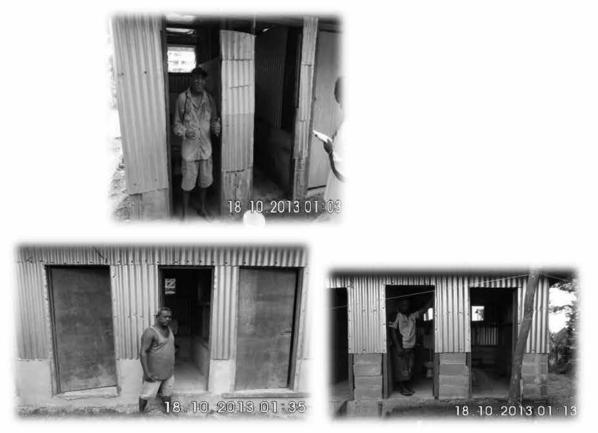

# PROJECTS

1. Upgrading of Kalekana settlement Sanitation Project

2. Consultation of the High Tech Youth Network

Consultation was between the New Zealand High Commissioner, Lami Town Council and the Lami Villagers.