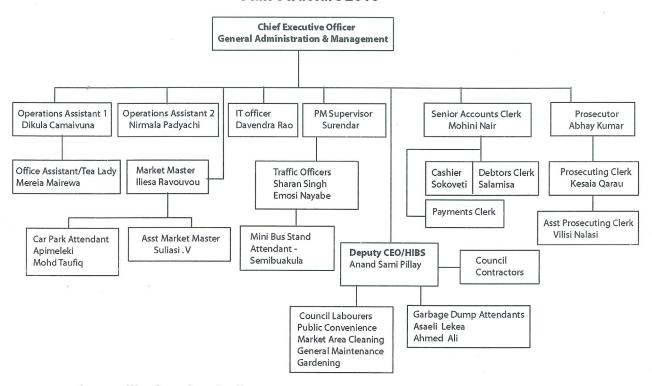

n Ranger                        |  |
| 12. | Rajesh Ram            | Town Ranger                        |  |
| 13. | Anand Sami Pillay     | AHI/Building Surveyor              |  |
| 14. | Emosi Nayabe          | Parking Meter Attendant            |  |
| 15. | Mereia Mairewa        | Office Assistant                   |  |

**Un-established Staffs** 

| No. | Name             | <u>Position</u>     |  |
|-----|------------------|---------------------|--|
| 1.  | Epeli Tamanivalu | Gardener            |  |
| 2.  | Mutthu Sami      | Carpenter           |  |
| 3.  | Dewan Dass       | Labourer            |  |
| 4.  | Sushil Kumar     | Labourer            |  |
| 5.  | Sireli Naoba     | Assistant. Gardener |  |
| 6.  | Limanivai        | Assistant Gardener  |  |

## **Staff Structure 2010**



## Council's Service Delivery

Our Council provides a wide range of services to our ratepayers and the inhabitants of town. Services provided to them include:

- Solid Waste Collection and Disposal Management
- 2. Public Areas Upkeep & Upgrade
- Market Services
- 4. Street Light Services, Maintenance of Roads/Footpaths/Drains/Parks
- 5. Health and Building Inspections
- 6. Finance Management
- 7. General Administration of the Town
- 8. Parking Meter Services/Maintenance

<u>Visiting Dignatories</u>
A list of Visitors who made courtesy visits to the Council Office during the ensuing year 2010 are as per the table down below:

| year 201 | U are as per the table down | below:                                    |
|----------|-----------------------------|------------------------------------