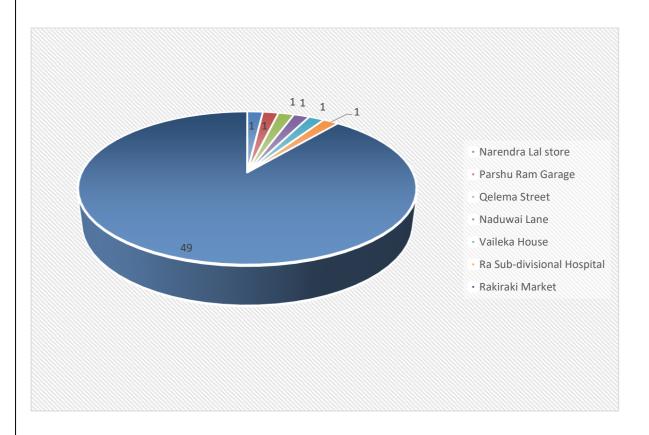

# **6.5 Commercial Vehicle Base Fees**

There are (7) taxi stands in the town boundary: -

| Name of stand              | No.of Taxi |
|----------------------------|------------|
| Narendra Lal store         | 1          |
| Parshu Ram Garage          | 1          |
| Qelema Street              | 1          |
| Naduwai Lane               | 1          |
| Vaileka House              | 1          |
| Ra Sub-divisional Hospital | 1          |
| Rakiraki Market            | 49         |