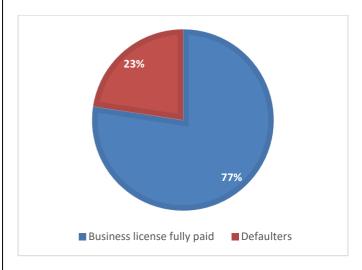

#### **6.3 Business License Fees**

The Rakiraki Town Business License Fees schedule was gazette in October 2010 and the Council commenced collection of these fees in the same month. The Department of Town & Country Planning Project survey team recorded two hundreds and seventeen (217) business in town boundary.

The Enforcement officer is following up on the defaulters.