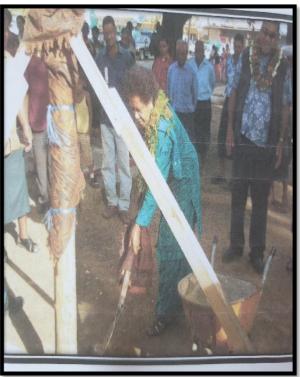

# 3.3 GROUND BREAKING CEREMONY OF THE RAKIRAKI WOMEN VENDORS OVERNIGHT ACCOMODATION

The Permeant Secretary for Ministry of Local Government, Urban Development Housing & Environment – Mrs Taina Tagicakibau – pours a shovel of cement for the Ground breaking of the Rakiraki Women Vendors Overnight Accommodation as the Turaga na Tui Navitilevu – Ratu Meli Bolobolo – look on