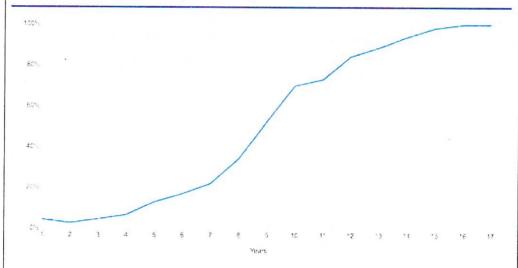

having a 100 per cent digital users takes, on average across services, 17 years.

There are key milestones within this timeframe:

- Initial seven years involves extensive marketing and publicity campaigns to raise awareness among the general public, which will form the base of digital take-up in the next years;
- At about the seventh year, a 20 per cent digital take-up should be expected, which can be termed the "critical threshold":
- Beyond the 20 per cent take-up rate, growth in digital take-up to about 80 per cent is rapid, and takes only between three to five years; and
- The growth from 80 per cent to 100 per cent is another milestone, as this takes into account the group of population who are technologically resistant or digitally incompetent.

## Digital take-up curve in the UK



Source: UK Government, Digital Efficiency Report (2012)





## 12 Summary and Conclusions

The four local councils face similar challenges in terms of meeting growing demand from residents with limited resources. The predominantly manual nature of operations results in physical storage of files, duplication of resources and inefficiencies. There is a clear opportunity for digitalisation and implementation of a Digital Government Strategy which would result in clear benefits as seen in many other government operations globally. The absence of Government e-services in the greater Suva region, also allows the opportunity for Fiji to jump straight into developing a digital Government, bypassing the large investments and subsequent modifications to the typical e-Government setup.

A number o