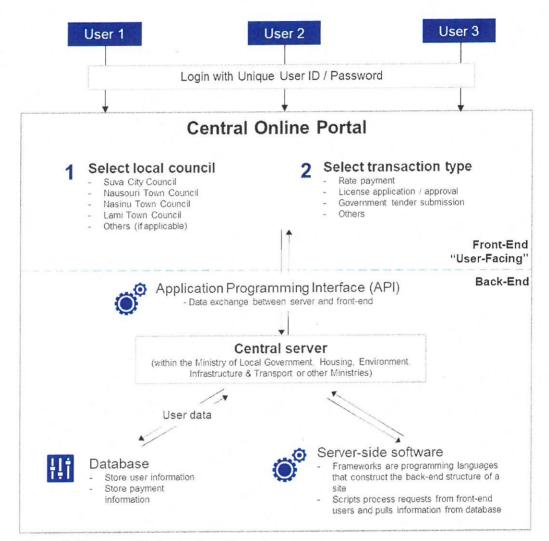

regardless of the local council they belong to;
- Unique identification and password for each user that can be used to log on to the portal and retrieve or access personal data;
- A central server that sits within the Ministry of Local Government, Housing, Environment, Infrastructure & Transport, or other Ministries if the portal is Government-wide, to reduce duplication of resources;
- Application programming interfaces between the front and back end interfaces;
- Back end database that stores user information, which is secure and manages confidential data appropriately, with the appropriate data governance procidures and policies in place; and
- Other server-side software (e.g. scripts, frameworks) that programmes how the portal is run.

A conceptual framework is shown in Figure 8.







Figure 8: High Level Infrastructure Overview

## 11.3.2 Conduct Marketing Campaigns

The development of digital infrastructure must be accompanied with extensive marketing campaigns to increase awareness on the central portal and accompanying e-services that will be launched. Marketing campaigns can also be partly educational, for example, with demonstrations on how to use the portal.

Examples of marketing campaigns are:

- · Road shows;
- Door-to-door; and
- Online and offline (e.g. billboards, TV, newspaper) advertisements that have the same theme and messages so that the same message is repeated to all residents.





## 11.3.3 Launch Pilots

Once the necessary infrastructure is developed, the system should be tested in a pilot phase before being fully implemented. Launching a pilot