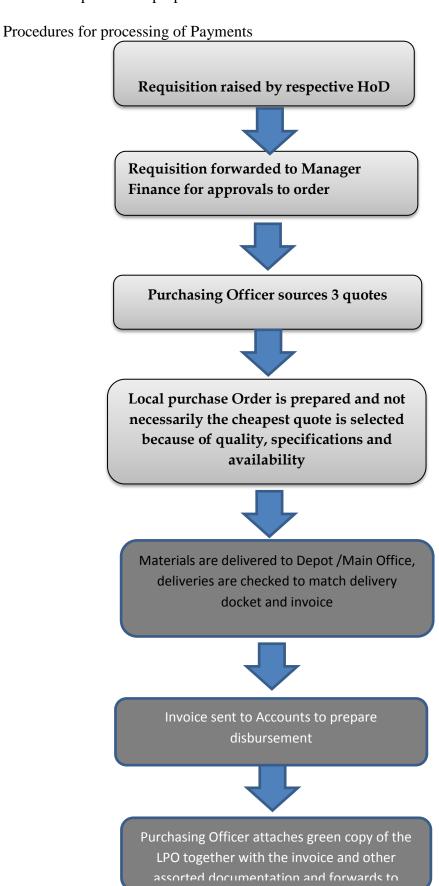

month if the days do not fall into the specific collection day.
  - For the Pay & Display parking meters, there is a coin box that is locked and the key is always locked in the till and only handed out when the coin box arrives to the office and ready for counting. The collection is done twice in a month which is the 15<sup>th</sup> and the end of the month. If the end of the month falls in the weekend, then Friday is the day for collection.
  - Now all counting is done in the presence of one Accounting personnel in the Main office, tallied and recorded in a separate register. This process started in 2014.

(8) 6.5.4.4 – Inadequate Supporting Documents for payments What is your policy and procedures for processing of payments? Please explain Table 14 and an update with proper evidences.



### (9) 6.5.4.5 – No provision for doubtful debts taken up for rates debtors

Assessment No. 0098: Please explain what is the unimproved Capital Value on the rezoning of Agriculture? Assessment number 0098 Is a Council property and is zoned commercial B The Unimproved Value is \$1,142,000 it has never been zoned agricultural and where we are sitting now

Assessment No. 1189: Why did the Council resort to writing off the debt of \$43,597.53 through the line Ministry? Why weren't there any legal proceedings such as garnishee order not being instituted on outstanding rates?

Please provide an update on the issues highlighted in Table 15: Rate Payers with Significant Debtor Balance.

What is the position of the Ministry of Local Government with regards to these sorts of requests such as Writ