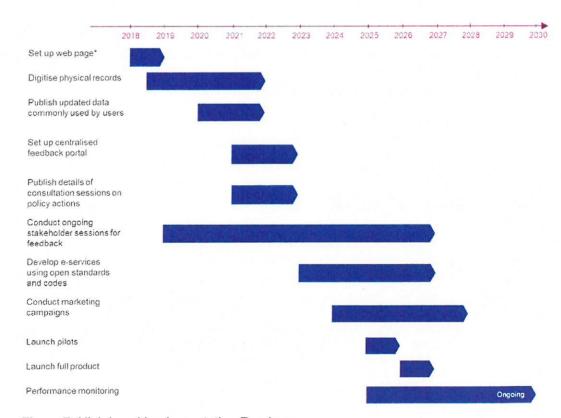

tal Government will be implemented in phases.

A high level roadmap to 2030 is developed. The initial years will be spent developing the basics, such as setting up a website (for those local councils that do not yet have one) and digitising physical paper records into a digital database.

Stakeholder engagement will have to be an ongoing process that starts as early as in 2019 and carries on until the e-services are fully launched. It is important to gather feedback and involve stakeholders in the entire process, from understanding user needs to testing initial products and incorporating feedback and suggestions.

After the e-services are launched, there also needs to be continual performance monitoring on how the services are received by the general public.

These are shown in Figure 7.



Figure 7: High Level Implementation Roadmap





## 11.2 2018 - 2023

In the first five years of the Digital Government implementation roadmap, relatively tasks are identified as milestones. These are considered the low-hanging fruits that have the potential to generate high returns with minimal investments. The key tasks to achieve in the first five years of the implementation roadmap are:

- Set up a web page;
- Digitise physical records;
- · Publish updated data commonly used by users; and
- Set up a feedback portal that is responsive.

## 11.2.1 Set Up a Web Page

The setting up of a functional web page is the first step to a local council having an online presence. This applies to Lami and Nasinu Town Councils. In setting up a web page, these town councils can take reference to the