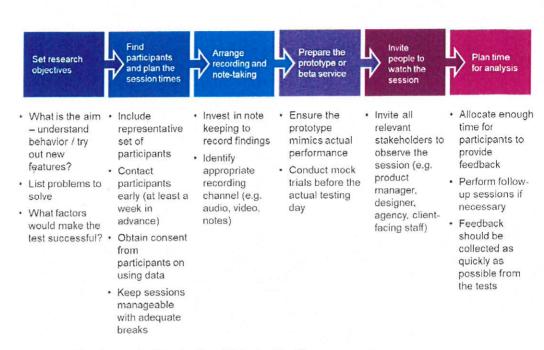

sts;
- Digital take-up rate;
- · Completion rate; and
- User satisfaction.

Having data help the local councils track how the e-services, and portal as a whole, performs over time, as well as identify areas that can be improved. For example, for e-services that persistently have lower digital take-up rates than other services, an investigation can be made into why that is so.

## 11.4 Conduct Stakeholder Engagement

Stakeholder engagement is not represented in the roadmap, because it is ongoing through the different stages. It will complement the marketing campaigns to get large-scale participation from the general public to the Digital Government agenda. There are many aspects of stakeholder engagement that have to be considered for it to be successful. Key examples are shown below.







Figure 9: Key Steps to Conducting Stakeholder Engagement Source: Gov.UK Service Manual on User Research





## Case Study: Digital Take-Up in the UK

The journey from introducing e-services to having 100 per cent digital take-up is a long one, and no overnight success should be expected. Data from the UK shows that, in transiting from a base of having almost no digital users to having a 100 per cent digital users takes, on average across services, 17 years.

There are key milestones within this timeframe:

- Initial seven years involves extensive marketing and publicity campaigns to raise awareness among the general public, which will form the base of digital take-up in the next years;
- At about the seventh year, a 20 per cent digital take-up should be expected, which can be termed the